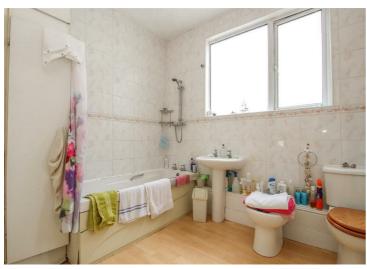

#### Bathroom

Four piece bathroom comprising of WC, wash hand basin, bidet and panel bath with shower over. Obscure double glazed window to side, laminate floor, part tiled walls and storage cupboard.