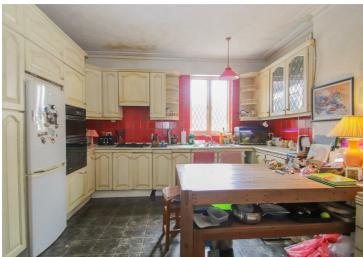

#### Kitchen Diner

Good size kitchen diner with windows to side and rear aspects, vinyl floor and part tiled walls. A range of wall and base units with rolled edge work surface, stainless steel sink & drainer and integrated oven. Space for dining table and appliances.