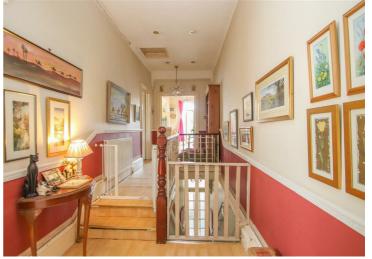

#### Landing

Impressive and spacious entrance landing with laminate floor, decorative coving & dado rail, radiator, inset spotlights and doors to all rooms. Access to very large loft space via hatch.