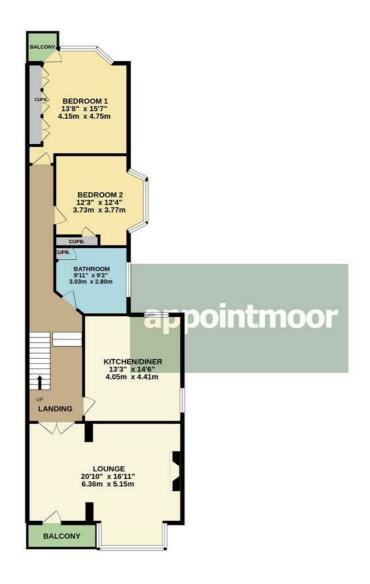

#### Landing

Impressive and spacious entrance landing with laminate floor, decorative coving & dado rail, radiator, inset spotlights and doors to all rooms. Access to very large loft space via hatch.

#### Lounge

Glazed double doors into large lounge to front aspect with square bay sash window, double glazed door to balcony, wooden floor and two radiators. Character features include two ceiling roses, decorative coving and brick fireplace.

#### Kitchen Diner

Good size kitchen diner with windows to side and rear aspects, vinyl floor and part tiled walls. A range of wall and base units with rolled edge work surface, stainless steel sink & drainer and integrated oven. Space for dining table and appliances.

#### Bathroom

Four piece bathroom comprising of WC, wash hand basin, bidet and panel bath with shower over. Obscure double glazed window to side, laminate floor, part tiled walls and storage cupboard.

#### Bedroom 1

Bedroom to rear aspect with wooden floor, fitted wardrobes, double glazed bay window and door to small balcony and steps down to private rear garden.

#### Bedroom 2

Bedroom with sash bay window to side aspect, laminate floor, radiator and fitted cupboard.

#### Tenure

Share of Freehold

Whilst every attempt has been made to ensure the accuracy of the floorplan contained here, measurements of doors, vendows, rooms and any other items are approximate and no responsibility is taken for any error, propertive purchaser. The services, systems and applicances shown have not been tested and no guarantee as to their operability or efficiency can be given. Added with Meropox 6/2020