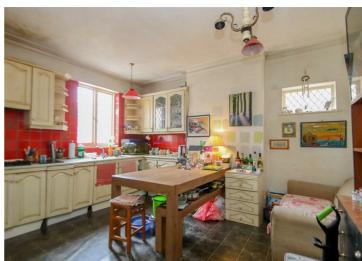

#### Kitchen Diner

Good size kitchen diner with windows to side and rear aspects, vinyl floor and part tiled walls. A range of wall and base units with rolled edge work surface, stainless steel sink & drainer and integrated oven. Space for dining table and appliances.