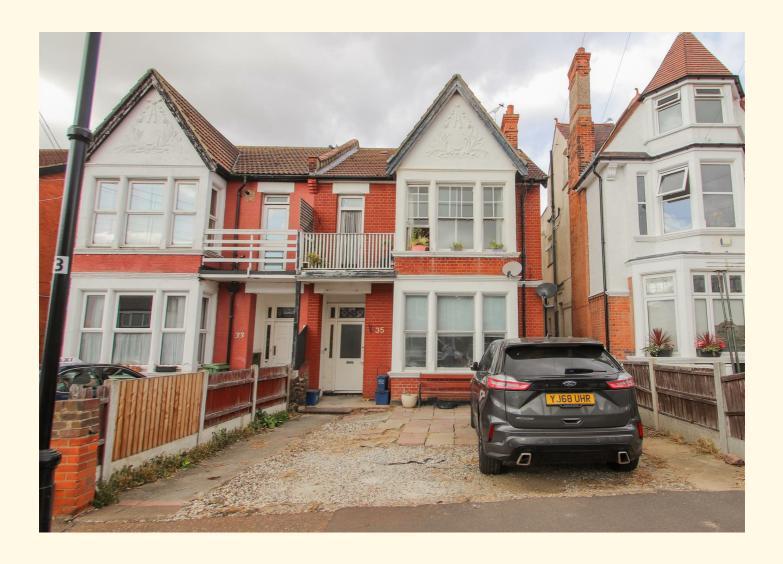

## Cobham Road, Westcliff-On-Sea SSO 8EG

Offers In Excess Of £230,000 Share of Freehold

- First Floor Flat
- Character Property
- Two Double Bedrooms
- Large Lounge
- Spacious Kitchen Diner
- Balcony to Front
- Private Rear Garden
- Share of Freehold
- Moments from Seafront
- Short Walk to Station

### **Description**

Fantastic character two double bedroom first floor flat offered with a share in the freehold and private rear garden. This spectacular property boasts spacious rooms including a 20' lounge to front aspect with private balcony, kitchen diner, four piece bathroom, and two double bedrooms. Character features throughout including decorative coving and brick

fireplace. Private west facing rear garden. Potential to extend into the large loft space STPP. Located south of the London Road, just moments from the seafront and a short walk to the rail station and amenities.