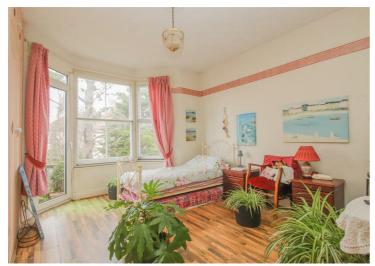

#### Lounge

Glazed double doors into large lounge to front aspect with square bay sash window, double glazed door to balcony, wooden floor and two radiators. Character features include two ceiling roses, decorative coving and brick fireplace.