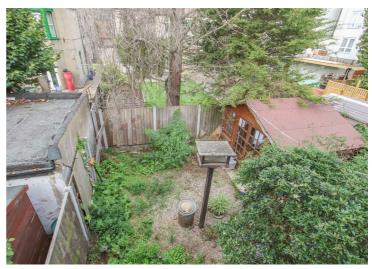

#### Garden

Private west facing rear garden.

#### Bedroom 1

Bedroom to rear aspect with wooden floor, fitted wardrobes, double glazed bay window and door to small balcony and steps down to private rear garden.