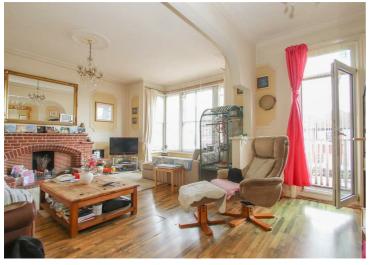

#### Lounge

Glazed double doors into large lounge to front aspect with square bay sash window, double glazed door to balcony, wooden floor and two radiators. Character features include two ceiling roses, decorative coving and brick fireplace.